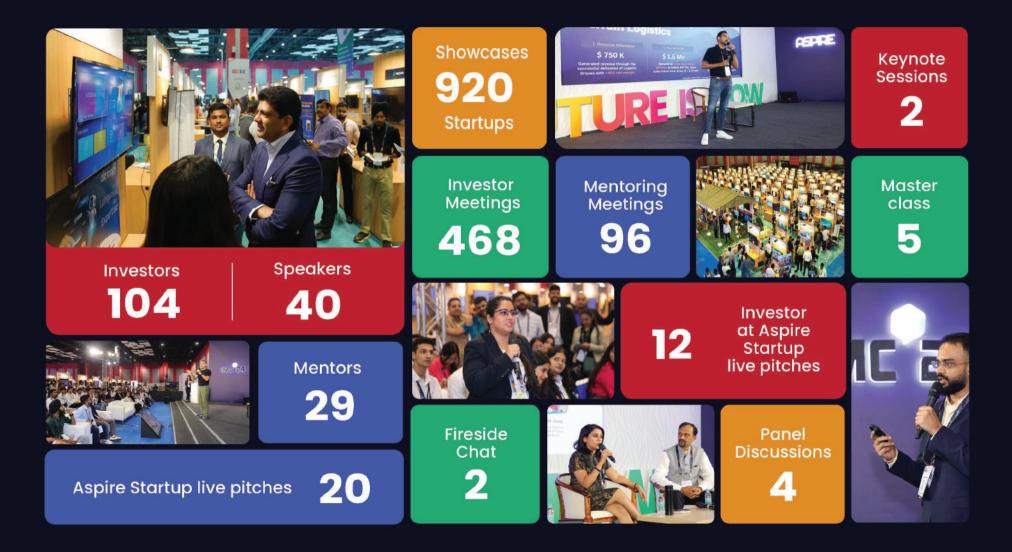

The Aspire startup program at IMC 2024 was a highlight, showcasing the vibrant potential of India's startup ecosystem. The program attracted significant attention, with over **100 angel investors** engaging with **900 startups**, creating a dynamic environment for networking and potential investments. A dedicated investor hub facilitated productive discussions between startups and representatives from **12 venture capital funds** across **468 targeted investor meetings**. Prominent funds such as YourNest VC, 3 Lines VC, MeritX Ventures, Chandigarh Angels Network, and IAN Alpha Fund participated in the Investor Zone, amplifying opportunities for startup financing. Additionally, the ASPIRE live pitches at IMC 2024 saw startups like Signalchip, Astrome, Wisig Networks, Easiofy Solutions, and IndieVisual presenting their innovative ideas to a group of 12 investors, securing commitments for funding and underscoring the program's success in fostering direct investment into tech ventures.