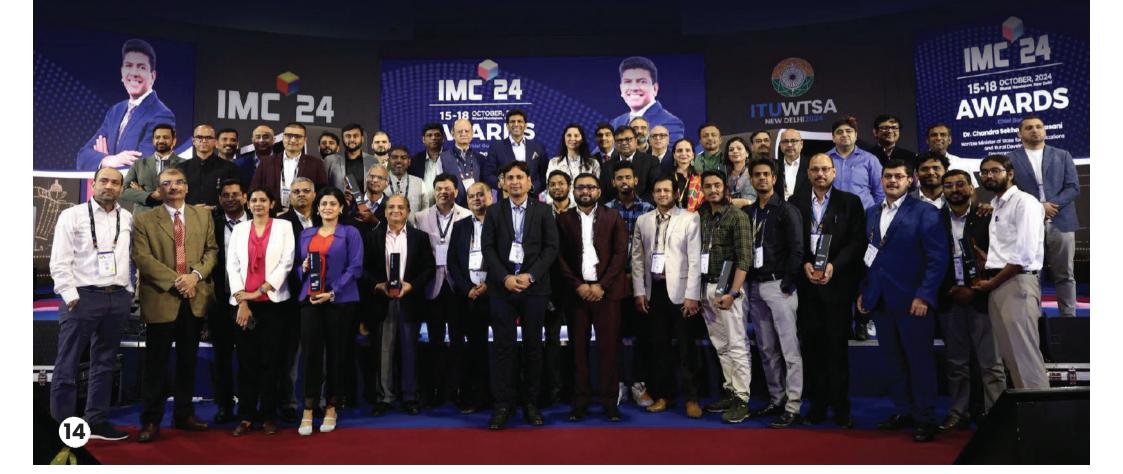

### IMC 2024 AWARDS

India Mobile Congress 2024 hosted the IMC 2024 Awards, prestigious accolades awarded to standout businesses, innovations, and institutions within the TMT sector. The awards ceremony, adjudicated by a distinguished jury of technology experts and industry doyens, recognized the foremost achievements across the sector. A total of 19 awards were distributed among 17 various categories, highlighting significant advancements and contributions that are steering the industry forward. The ceremony not only celebrated technological excellence but also set a benchmark for innovation and transformation in the telecommunications, media, and technology landscape.