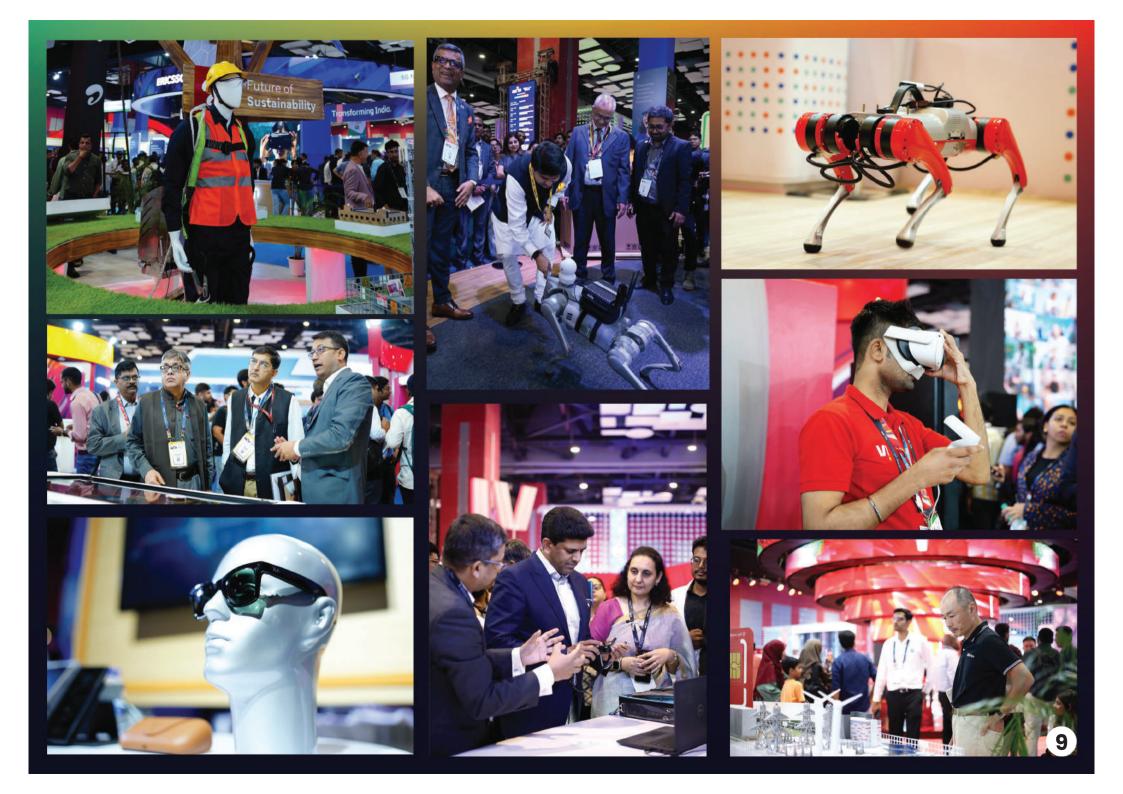

### Exhibition at IMC 2024 Showcasing the Future

IMC 2024 expanded its global reach with **264 partners and exhibitors** from more than **123 countries**, providing an unparalleled platform for industry leaders to display their latest technological innovations and advanced solutions. This year's impressive lineup included telecom giants like Airtel, Jio, and Vi, along with top infrastructure providers such as Ericsson, Nokia, and BSNL.

The event featured over **1,475 distinct technology use cases**, reflecting the broad spectrum of innovation spanning multiple sectors. Notably, this edition highlighted advancements in 5G and 6G applications, Artificial Intelligence, semiconductor technology, satellite communications, quantum computing, drone technology, and sustainable tech solutions, attracting attention from global tech communities and fostering discussions on future technology trends and collaborations.

#### Jyotiraditya Scindia Meets Rocky, 5G-Powered Robotic Dog At Mobile Congress

This cutting-edge robot, equipped with advanced technology, is designed to improve emergency esponse efforts to help authorities manage critical situations like fire outbreaks.

Jyotiraditya Scindia meets robotic dog at India Mobile Congres

Communications Minister Jyotiraditya Scindia kicked off the India Mobile Congress (IMC) 2024 with a unique interaction with Rocky, a 5G-powered robotic dog developed by Ericsson. This cutting-edge robot, equipped with advanced technology, is designed to improve emergency response efforts to help authorities manage critical situations like fire outbreaks. It will also send real-time alerts should such a situation arise. India Mobile Congress: 5जी रोबोटिक डॉग की खूब चर्चा, लोग बोले-वाह क्या चीज है!