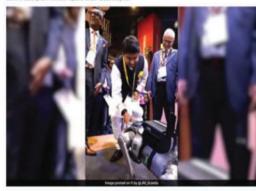

#### Jyotiraditya Scindia Meets Rocky, 5G-Powered Robotic Dog At Mobile Congress

This cutting-edge robot, equipped with advanced technology, is designed to improve emergency esponse efforts to help authorities manage critical situations like fire outbreaks.

Jyotiraditya Scindia meets robotic dog at India Mobile Congres

Communications Minister Jyotiraditya Scindia kicked off the India Mobile Congress (IMC) 2024 with a unique interaction with Rocky, a 5G-powered robotic dog developed by Ericsson. This cutting-edge robot, equipped with advanced technology, is designed to improve emergency response efforts to help authorities manage critical situations like fire outbreaks. It will also send real-time alerts should such a situation arise. India Mobile Congress: 5जी रोबोटिक डॉग की खूब चर्चा, लोग बोले-वाह क्या चीज है!