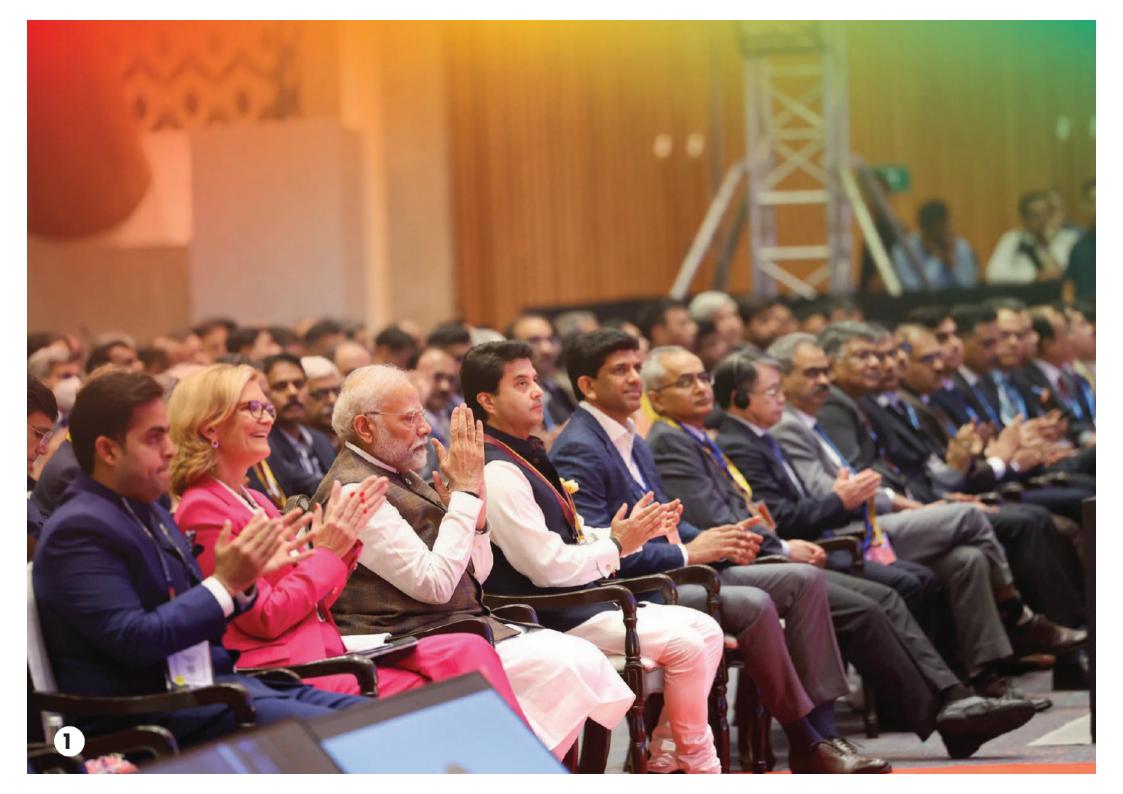

### Inauguration

Unlocking New Realms of Quantum Possibility

IMC 24

The India Mobile Congress 2024 was inaugurated by **Hon'ble Prime Minister Shri Narendra Modi** on 15th October at Bharat Mandapam, New Delhi. This premier event served as a crucial forum for showcasing the latest advancements in Telecom, Media, and Technology (TMT). Aligned with the Prime Minister's vision, IMC 2024 focused on **establishing India as a leader in global tech innovation, aiming to place the country at the forefront of the world economy**.

The inauguration session was also graced by key governmental figures, including **Shri Jyotiraditya M. Scindia**, Hon'ble Minister for Communications and Development of the North Eastern Region, and **Dr. Chandra S.Pemmasani**, Minister of State for Communications. Their presence highlighted the government's commitment to advancing the Telecom, Media, and Technology sectors and developing communication infrastructures across India.

To represent the industry, the session was attended by prominent figures such as **Mr. Akash M Ambani**, Chairman of RJIL; **Mr. Sunil Bharti Mittal**, Chairman of Bharti Enterprises; and **Mr. Kumar Mangalam Birla**, Chairman of the Aditya Birla Group. These leading stakeholders played pivotal roles in the discussions that are shaping the future of India's technological landscape.