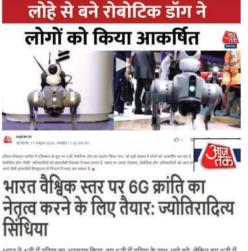

#### Jyotiraditya Scindia Meets Rocky, 5G-Powered Robotic Dog At Mobile Congress

This cutting-edge robot, equipped with advanced technology, is designed to improve emergency esponse efforts to help authorities manage critical situations like fire outbreaks.

Jyotiraditya Scindia meets robotic dog at India Mobile Congres

Communications Minister Jyotiraditya Scindia kicked off the India Mobile Congress (IMC) 2024 with a unique interaction with Rocky, a 5G-powered robotic dog developed by Ericsson. This cutting-edge robot, equipped with advanced technology, is designed to improve emergency response efforts to help authorities manage critical situations like fire outbreaks. It will also send real-time alerts should such a situation arise. India Mobile Congress: 5जी रोबोटिक डॉग की खूब चर्चा, लोग बोले-वाह क्या चीज है!